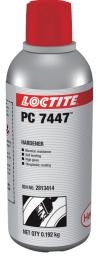

### **NEED IT NOW?**

| IDH No.          | Pack Size |
|------------------|-----------|
| LOCTITE® PC 7447 |           |
| 2813413 PART A   | 1 kg kit  |
| 2813414 PART B   |           |
|                  |           |