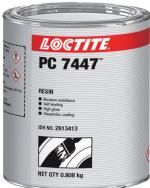

### **NEED IT NOW?**

| IDH No.          | Pack Size |
|------------------|-----------|
| LOCTITE® PC 7447 |           |
| 2813413 PART A   | 1 kg kit  |
| 2813414 PART B   |           |
|                  |           |